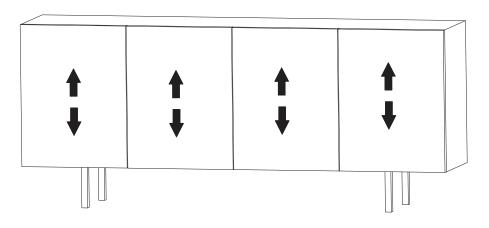

### 70082 WAKEFIELD 4 DOOR SIDEBOARD (SIDEBOARD FLOWER BOUQUET 177X75CM

For vertical adjustment of doors Für die vertikale Ausrichtung der Türen

For horizontal adjustment of doors Für die horizontale Ausrichtung der Türen

**NOTE:** For Door alignments, Please follow this step if needed.

HINWEIS: Befolgen Sie bei Türausrichtungen bei Bedarf diesen Schritt.