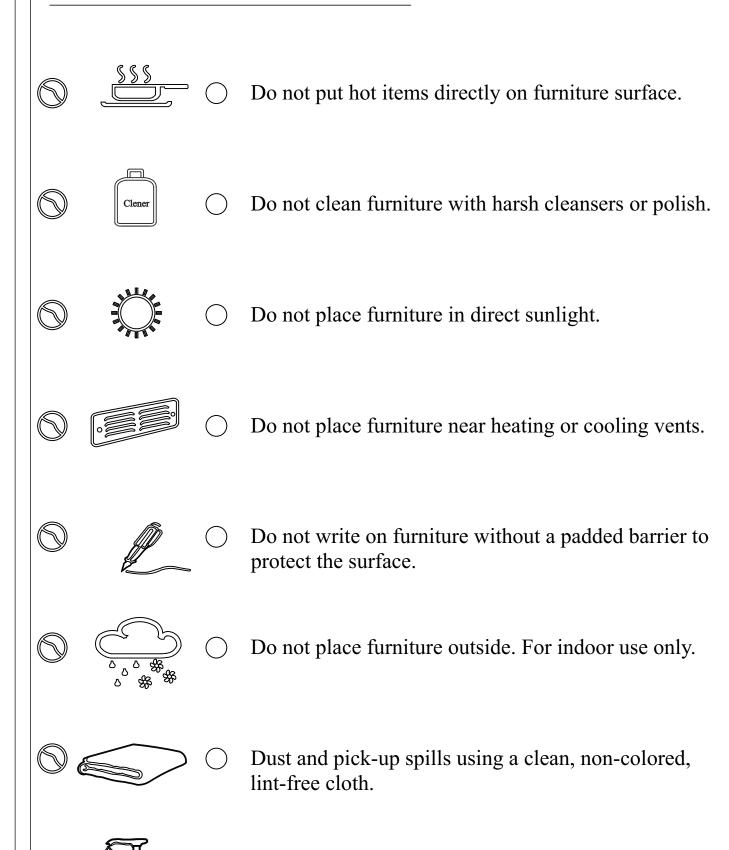

#### Care & Maintenance

damp cloth.

Stains may be removed with mild soap solution and