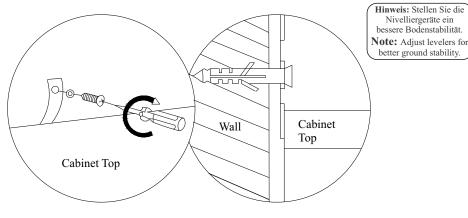

#### **MANDATORY: TIP STRAP FITTING INSTRUCTIONS**

#### 70082 WAKEFIELD 4 DOOR SIDEBOARD (SIDEBOARD FLOWER BOUQUET 177X75CM

Drill a hole in the wall and insert the rawl plug.

STEP: 2 Make a mark on the wall through the strap.

STEP: 3 Insert screw through washer into hole in wall

NOTE: Wall Fixings are not supplied with this product as different wall materials require different types of fixing devices (such as Rawl plugs on brick work) You must use fixing devices suitable for the type of wall you intend to mount this product to. Please ensure that the head of any screw used has a diameter greater than the diameter of the mounting hole on the product and that the fixing is safe and secure before use.

The strap and screw which to fix the strap on to the furniture are provided only.

# HARDWARE LIST 2 X Strap 2 X Screw 2 X Washer