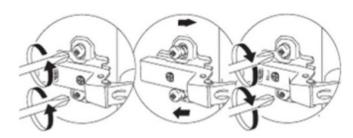

### 70082 WAKEFIELD 4 DOOR SIDEBOARD (SIDEBOARD FLOWER BOUQUET 177X75CM

For vertical adjustment of doors Für die vertikale Ausrichtung der Türen

For horizontal adjustment of doors Für die horizontale Ausrichtung der Türen

**NOTE:** For Door alignments, Please follow this step if needed.

HINWEIS: Befolgen Sie bei Türausrichtungen bei Bedarf diesen Schritt.