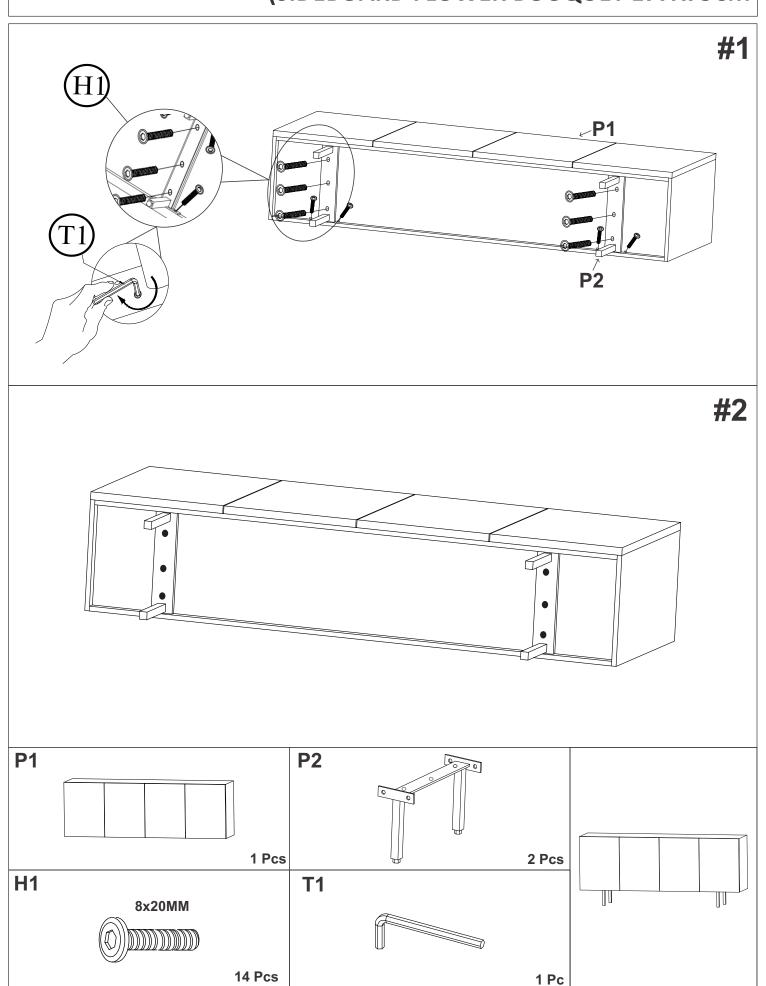

## 70082 WAKEFIELD 4 DOOR SIDEBOARD (SIDEBOARD FLOWER BOUQUET 177X75CM



#### Care & Maintenance



damp cloth.

Stains may be removed with mild soap solution and

#### **MANDATORY: TIP STRAP FITTING INSTRUCTIONS**



#### 70082 WAKEFIELD 4 DOOR SIDEBOARD (SIDEBOARD FLOWER BOUQUET 177X75CM



Drill a hole in the wall and insert the rawl plug.

STEP: 2 Make a mark on the wall through the strap.





STEP: 3 Insert screw through washer into hole in wall



NOTE: Wall Fixings are not supplied with this product as different wall materials require different types of fixing devices (such as Rawl plugs on brick work) You must use fixing devices suitable for the type of wall you intend to mount this product to. Please ensure that the head of any screw used has a diameter greater than the diameter of the mounting hole on the product and that the fixing is safe and sec