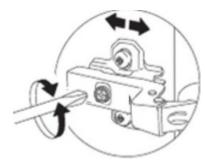

### 70082 WAKEFIELD 4 DOOR SIDEBOARD (SIDEBOARD FLOWER BOUQUET 177X75CM

For vertical adjustment of doors Für die vertikale Ausrichtung der Türen

For horizontal adjustment of doors Für die horizontale Ausrichtung der Türen

**NOTE:** For Door alignments, Please follow this step if needed.

HINWEIS: Befolgen Sie bei Türausrichtungen bei Bedarf diesen Schritt.