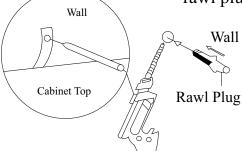

#### **MANDATORY: TIP STRAP FITTING INSTRUCTIONS**

#### 70082 WAKEFIELD 4 DOOR SIDEBOARD (SIDEBOARD FLOWER BOUQUET 177X75CM

Drill a hole in the wall and insert the rawl plug.

STEP: 2 Make a mark on the wall through the strap.

STEP: 3 Insert screw through washer into hole in wall

NOTE: Wall Fixings are not supplied with this product as different wall materials require different types of fixing devices (such as Rawl plugs on brick work) You must use fixing devices suitable for the type of wall you intend to mount this product to. Please ensure that the head of any screw used has a diameter greater than the diameter of the mounting hole on the product and that the fixing is safe and secure before use.

The strap and screw which to fix the strap on to the furniture are provided only.

# HARDWARE LIST 2 X Strap 2 X Screw 2 X Washer