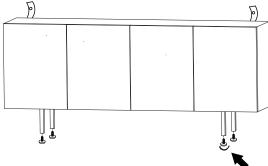

## 70082 WAKEFIELD 4 DOOR SIDEBOARD (SIDEBOARD FLOWER BOUQUET 177X75CM



#### Care & Maintenance



damp cloth.

Stains may be removed with mild soap solution and

#### **MANDATORY: TIP STRAP FITTING INSTRUCTIONS**



#### 70082 WAKEFIELD 4 DOOR SIDEBOARD (SIDEBOARD FLOWER BOUQUET 177X75CM



Drill a hole in the wall and insert the rawl plug.

STEP: 2 Make a mark on the wall through the strap.





STEP: 3 Insert screw through washer into hole in wall



NOTE: Wall Fixings are not supplied with this product as different wall materials require different types of fixing devices (such as Rawl plugs on brick work) You must use fixing devices suitable for the type of wall you intend to mount this product to. Please ensure that the head of any screw used has a diameter greater than the diameter of the mounting hole on the product and that the fixing is safe and secure before use.

The strap and screw which to fix the strap on to the furniture are provided only.

# HARDWARE LIST 2 X Strap 2 X Screw 2 X Washer



### 70082 WAKEFIELD 4 DOOR SIDEBOARD (SIDEBOARD FLOWER BOUQUET 177X75CM



For vertical adjustment of doors Für die vertikale Ausrichtung der Türen







For horizontal adjustmen