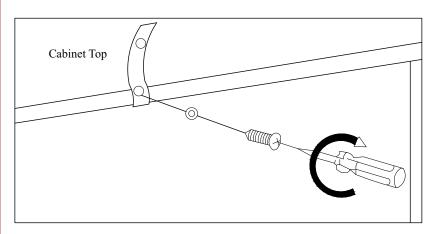

#### **MANDATORY: TIP STRAP FITTING INSTRUCTIONS**

#### 70082 WAKEFIELD 4 DOOR SIDEBOARD (SIDEBOARD FLOWER BOUQUET 177X75CM

Drill a hole in the wall and insert the rawl plug.

STEP: 2 Make a mark on the wall through the strap.

STEP: 3 Insert screw through washer into hole in wall