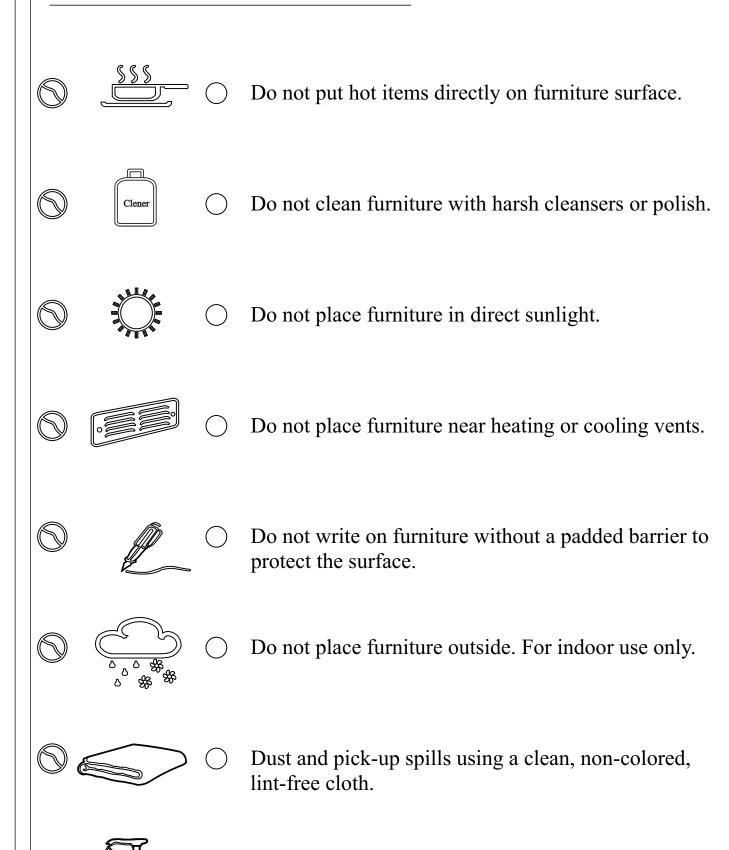

## Care & Maintenance

damp cloth.

Stains may be removed with mild soap solution and