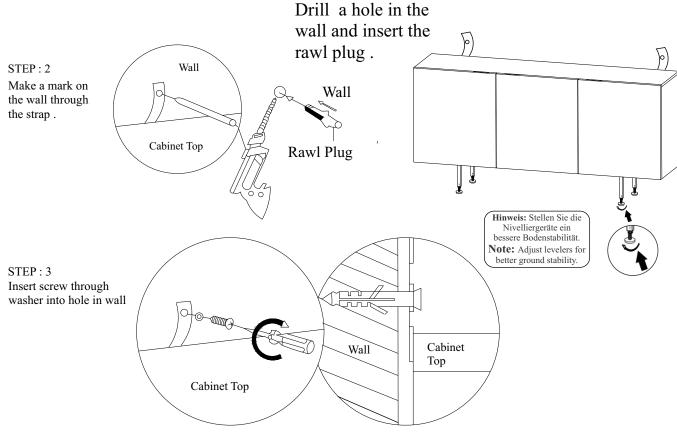

## **MANDATORY: TIP STRAP FITTING INSTRUCTIONS**

## **87179 - SIDEBOARD HAMMER 160X75CM**

NOTE: Wall Fixings are not supplied with this product as different wall materials require different types of fixing devices (such as Rawl plugs on brick work) You must use fixing devices suitable for the type of wall you intend to mount this product to. Please ensure that the head of any screw used has a diameter greater than the diameter of the mounting hole on the product and that the fixing is safe and secure before use.

The strap and screw which to fix the strap on to the furniture are provided only.