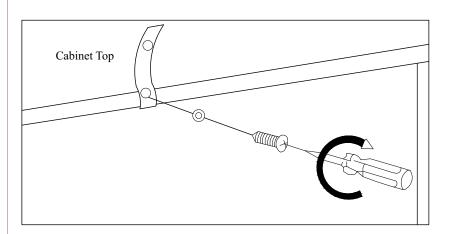

## **MANDATORY: TIP STRAP FITTING INSTRUCTIONS**

The strap and screw which to fix the strap on to the furniture are provided only.