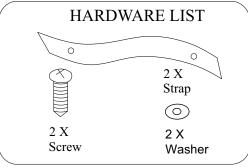

The strap and screw which to fix the strap on to the furniture are provided only.