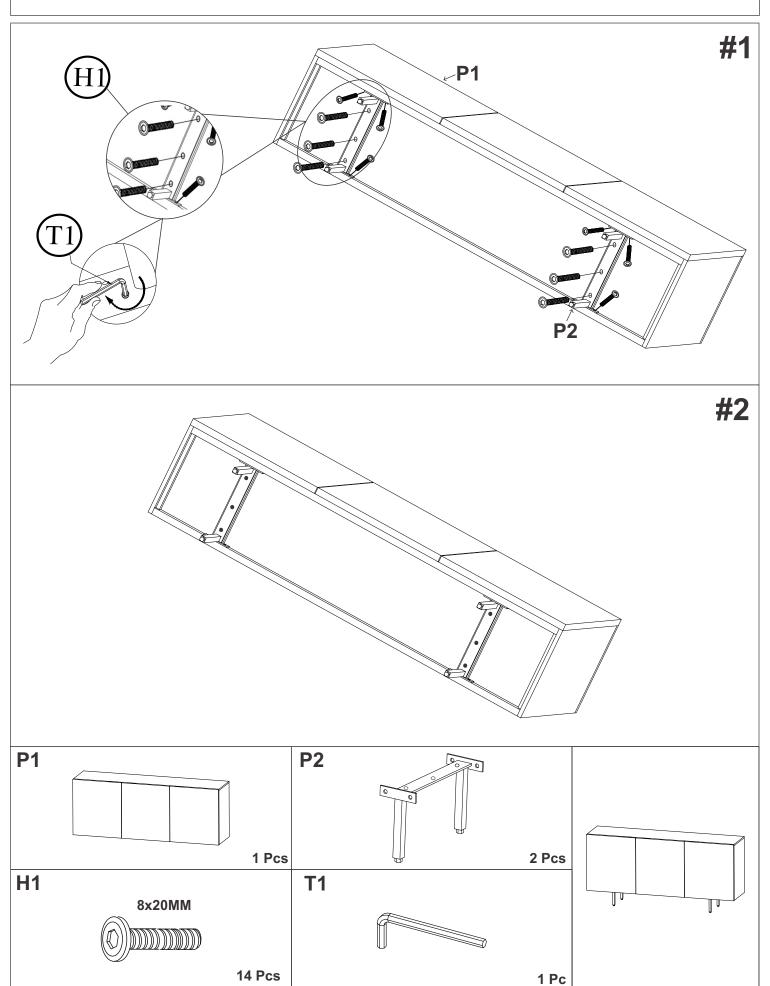

## **87179 - SIDEBOARD HAMMER 160X75CM**



## **MANDATORY: TIP STRAP FITTING INSTRUCTIONS**



## **87179 - SIDEBOARD HAMMER 160X75CM**





NOTE: Wall Fixings are not supplied with this product as different wall materials require different types of fixing devices (such as Rawl plugs on brick work) You must use fixing devices suitable for the type of wall you intend to mount this product to. Please ensure that the head of any screw used has a diameter greater than the diameter of the mounting hole on the product and that the fixing is safe and secure before use.

The strap and screw which to fix the strap on to the furniture are provided only.



## Care & Maintenance



damp cloth.

Stains may be removed with mild soap solution and