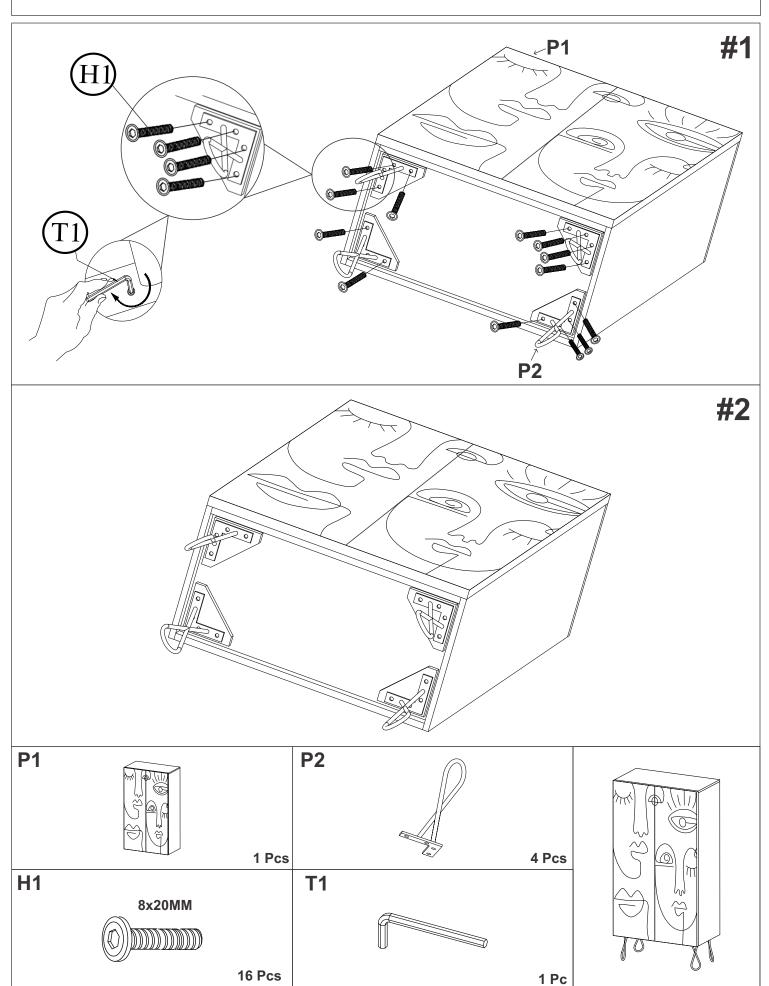

## **87184 - SCHRANK CARAS 70X140CM**



Page 1 of 1

## **MANDATORY: TIP STRAP FITTING INSTRUCTIONS**



## **87184 - SCHRANK CARAS 70X140CM**



NOTE: Wall Fixings are not supplied with this product as different wall materials require different types of fixing devices (such as Rawl plugs on brick work) You must use fixing devices suitable for the type of wall you intend to mount this product to. Please ensure that the head of any screw used has a diameter greater than the diameter of the mounting hole on the product and that the fixing is safe and secure before use.

The strap and screw which to fix the strap on to the furniture are provided only.



## Care & Maintenance



damp cloth.

Stains may be removed with mild soap solution and