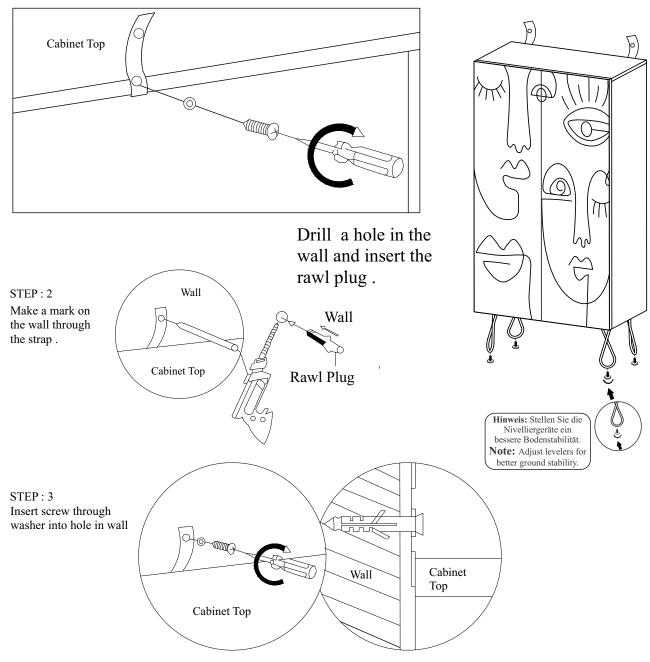

## **MANDATORY: TIP STRAP FITTING INSTRUCTIONS**

## **87184 - SCHRANK CARAS 70X140CM**

NOTE: Wall Fixings are not supplied with this product as different wall materials require different types of fixing devices (such as Rawl plugs on brick work) You must use fixing devices suitable for the type of wall you intend to mount this product to. Please ensure that the head of any screw used has a diameter greater than the diameter of the mounting hole on the product and that the fixing is safe and secure before use.

The strap and screw which to fix the strap on to the furniture are provided only.