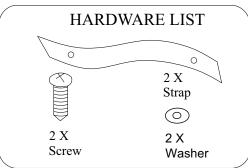

The strap and screw which to fix the strap on to the furniture are provided only.