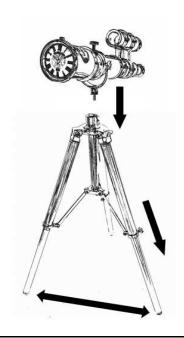

Item Code: 55311

## **DECO OBJECT TELESCOPE SILVER CLOCK 49CM**



## **ASSEMBLY INSTRUCTION**





## **BATTERY INSTRUCTION**



Die vordere Rohrleitung ist beweglich und muss justiert werden, damit die Uhr gerade steht

das vordere Gehäuse wie im obigen Bild gezeigt durch Drehen gegen den Uhrzeigersinn Funktioniert mit "Knopfzelle LR626" (nicht beiliegend) und wird mit der positiven (+ve) Seite nach oben eingelegt. Um die Zeit einzustellen, ziehen Sie den oberen Schlüssel (vorderes Gehäuse) hoch und drehen Sie ihn im Uhrzeigersinn. Ziehen Sie den Schlüssel nie mit zu viel Druck hoch, da er sonst brechen könnte.

The front pipe is movable which needs to be adjusted to keep clock straight



To put/replace battery, open the front case as shown in the above picture by rotating anti-clockwise Works with "Button Cell LR626" (not enclosed) and placed with positive (+ve) side facing upwar