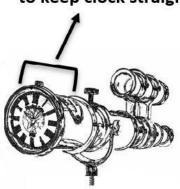

## **BATTERY INSTRUCTION**

Die vordere Rohrleitung ist beweglich und muss justiert werden, damit die Uhr gerade steht

das vordere Gehäuse wie im obigen Bild gezeigt durch Drehen gegen den Uhrzeigersinn Funktioniert mit "Knopfzelle LR626" (nicht beiliegend) und wird mit der positiven (+ve) Seite nach oben eingelegt. Um die Zeit einzustellen, ziehen Sie den oberen Schlüssel (vorderes Gehäuse) hoch und drehen Sie ihn im Uhrzeigersinn. Ziehen Sie den Schlüssel nie mit zu viel Druck hoch, da er sonst brechen könnte.

The front pipe is movable which needs to be adjusted to keep clock straight

To put/replace battery, open the front case as shown in the above picture by rotating anti-clockwise Works with "Button Cell LR626" (not enclosed) and placed with positive (+ve) side facing upwards. To set time, pull up the top key (front case) and wind in clockwise direction.