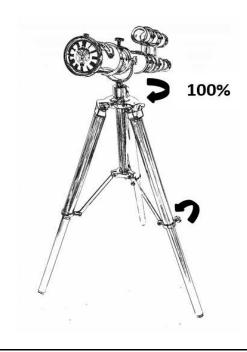

## **BATTERY INSTRUCTION**

Die vordere Rohrleitung ist beweglich und muss justiert werden, damit die Uhr gerade steht

das vordere Gehäuse wie im obigen Bild gezeigt durch Drehen gegen den Uhrzeigersinn Funktioniert mit "Knopfzelle LR626" (nicht beiliegend) und wird mit der positiven (+ve) Seite nach oben eingelegt. Um die Zeit einzustellen, ziehen Sie den oberen Schlüssel (vorderes Gehäuse) hoch und drehen Sie ihn im Uhrzeigersinn. Ziehen Sie den Schlüssel nie mit zu viel Druck hoch, da er sonst brechen könnte.

The front pipe is movable which needs to be adjusted to keep clock straight

To put/replace battery, open the front case as shown in the above picture by rotating anti-clockwise Works with "Button Cell LR626" (not enclosed) and placed with positive (+ve) side facing upwards. To set time, pull up the top key (front case) and wind in clockwise direction.