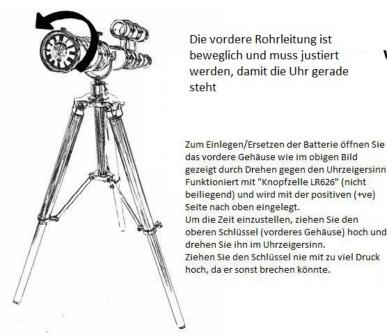

## **BATTERY INSTRUCTION**

Die vordere Rohrleitung ist beweglich und muss justiert werden, damit die Uhr gerade steht

das vordere Gehäuse wie im obigen Bild gezeigt durch Drehen gegen den Uhrzeigersinn Funktioniert mit "Knopfzelle LR626" (nicht beiliegend) und wird mit der positiven (+ve) Seite nach oben eingelegt. Um die Zeit einzustellen, ziehen Sie den oberen Schlüssel (vorderes Gehäuse) hoch und drehen Sie ihn im Uhrzeigersinn. Ziehen Sie den Schlüssel nie mit zu viel Druck hoch, da er sonst brechen könnte.

The front pipe is movable which needs to be adjusted to keep clock straight

To put/replace battery, open the front case as shown in the above picture by rotating anti-clockwise Works with "Button Cell LR626" (not enclosed) and placed with positive (+ve) side facing upwards. To set time, pull up the top key (front case) and wind in clockwise direction.

Never pull up the key with too much pressure as it might break.