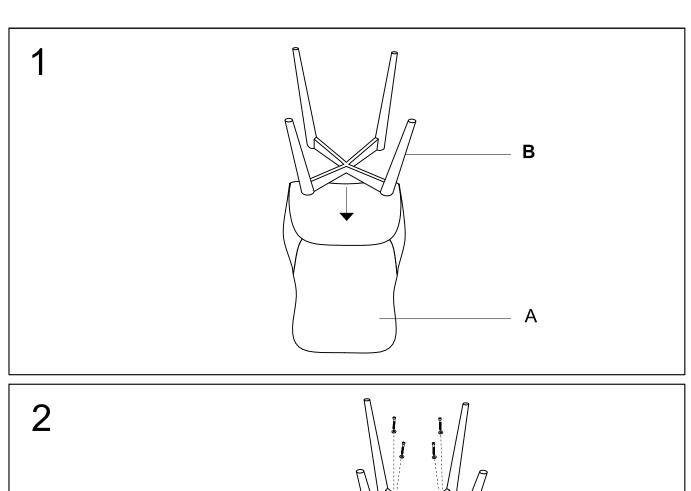

# 82666 Chair with Armrest ANGEL WINGS Olive Green















### **ATTENTION**

Please note that it may be necessary to fit or replace protective caps to ensure that the flooring is not damaged. Please contact your furniture supplier for further information.

### **OBS**

Vær venligst opmærksom på at det kan være nødvendigt at monterer eller udskifte beskyttelsesfødder som sikrer at underlaget ikke beskadiges. Kontakt venligst din møbelforhandler for yderligere oplysninger.

### BITTE BEMERKEN

Bitte beachten Sie, dass es notwendig sein könnte, die Schutzfüße zu montieren oder auszutauschen um sicherzugehen, dass der Untergrund nicht beschädigt wird. Für weitere Informationen kontaktieren Sie bitte Ihren Möbelhändler.

## **ATENCIÓN**

Tenga en cuenta que puede ser necesario instalar o sustituir tacos de protección para asegurar que la sup