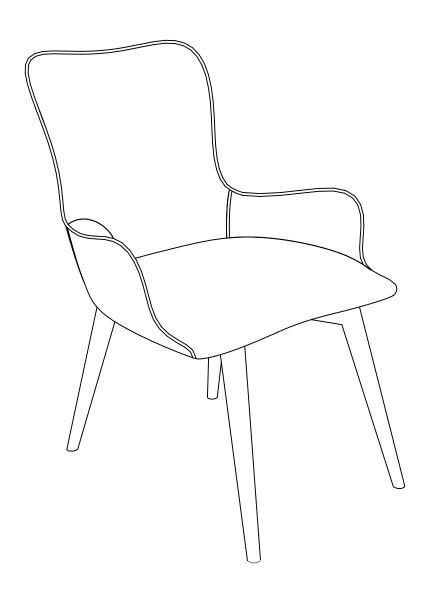

# 82666 Chair with Armrest ANGEL WINGS Olive Green















### **ATTENTION**

Please note that it may be necessary to fit or replace protective caps to ensure that the flooring is not damaged. Please contact your furniture supplier for further information.

### **OBS**

Vær venligst opmærksom på at det kan være nødvendigt at monterer eller udskifte beskyttelsesfødder som sikrer at underlaget ikke beskadiges. Kontakt venligst din møbelforhandler for yderligere oplysninger.

### BITTE BEMERKEN

Bitte beachten Sie, dass es notwendig sein könnte, die Schutzfüße zu montieren oder auszutauschen um sicherzugehen, dass der Untergrund nicht beschädigt wird. Für weitere Informationen kontaktieren Sie bitte Ihren Möbelhändler.

## **ATENCIÓN**

Tenga en cuenta que puede ser necesario instalar o sustituir tacos de protección para asegurar que la