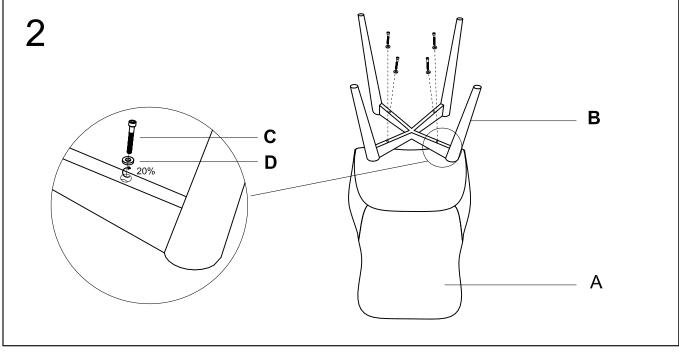

# 82666 Chair with Armrest ANGEL WINGS Olive Green















### **ATTENTION**

Please note that it may be necessary to fit or replace protective caps to ensure that the flooring is not damaged. Please contact your furniture supplier for further information.

### **OBS**

Vær venligst opmærksom på at det kan være nødvendigt at monterer eller udskifte beskyttelsesfødder som sikrer at underlaget ikke beskadiges. Kontakt venligst din møbelforhandler for yderligere oplysninger.

### BITTE BEMERKEN

Bitte beachten Sie, dass es notwendig sein könnte, die Schutzfüße zu montieren oder auszutauschen um sicherzugehen, dass der Untergrund nicht beschädigt wird. Für weitere Informationen kontaktieren Sie bitte Ihren Möbelhändler.

## **ATENCIÓN**

Tenga en cuenta que puede ser necesario instalar o sustituir tacos de protección para asegurar que la super