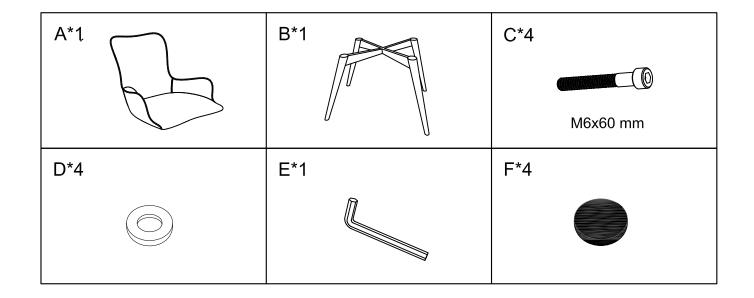

# 82666 Chair with Armrest ANGEL WINGS Olive Green















### **ATTENTION**

Please note that it may be necessary to fit or replace protective caps to ensure that the flooring is not damaged. Please contact your furniture supplier for further information.

### **OBS**

Vær venligst opmærksom på at det kan være nødvendigt at monterer eller udskifte beskyttelsesfødder som sikrer at underlaget ikke beskadiges. Kontakt venligst din møbelforhandler for yderligere oplysninger.

### BITTE BEMERKEN

Bitte beachten Sie, dass es notwendig sein könnte, die Schutzfüße zu montieren oder auszutauschen um sicherzugehen, dass der Untergrund nicht beschädigt wird. Für weitere Informationen kontaktieren Sie bitte Ihren Möbelhändler.

## **ATENCIÓN**

Tenga en cuenta que puede ser necesario instalar o sustituir tacos de protección para asegurar que la s