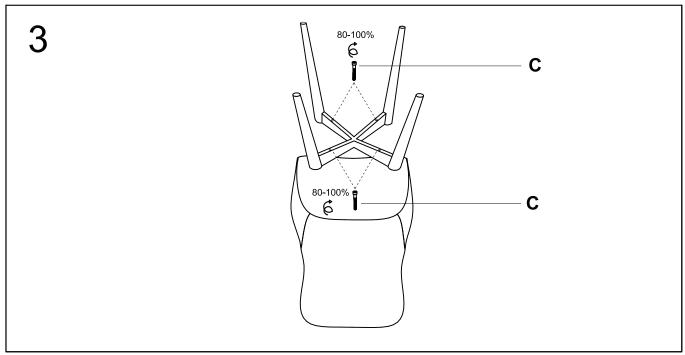

# 82666 Chair with Armrest ANGEL WINGS Olive Green















### **ATTENTION**

Please note that it may be necessary to fit or replace protective caps to ensure that the flooring is not damaged. Please contact your furniture supplier for further information.

### **OBS**

Vær venligst opmærksom på at det kan være nødvendigt at monterer eller udskifte beskyttelsesfødder som sikrer at underlaget ikke beskadiges. Kontakt venligst din møbelforhandler for yderligere oplysninger.

### BITTE BEMERKEN

Bitte beachten Sie, dass es notwendig sein könnte, die Schutzfüße zu montieren oder auszutauschen um sicherzugehen, dass der Untergrund nicht beschädigt wird. Für weitere Informationen kontaktieren Sie bitte Ihren Möbelhändler.

## **ATENCIÓN**

Tenga en cuenta que puede ser necesario instalar o sustituir tacos de protección para asegurar que la superfi