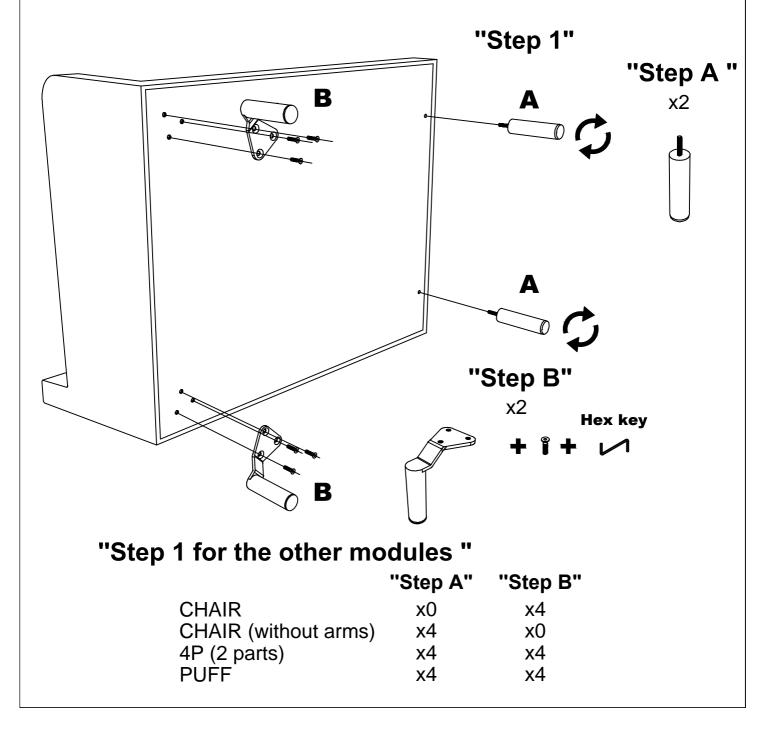

## Elements included in the package: needed to self-assembly

| Ν                                                     | Metal leg            | Metal leg            | Bolt M8x25<br>(hex)      | HEX key<br>x1 |
|-------------------------------------------------------|----------------------|----------------------|--------------------------|---------------|
|                                                       |                      |                      | 0                        | $\checkmark$  |
| CHAIR<br>CHAIR (without arms)<br>4P (2 parts)<br>PUFF | x4<br>x0<br>x4<br>x4 | x0<br>x4<br>x4<br>x0 | x12<br>x 0<br>x12<br>x12 |               |

Insert the screw into the metal bracket (in accordance with the sequence 1;2;3). Then tighten the screw to a depth of approx. 10 mm. Then screw the bolts (screw gradually), keeping attention not to damage the surface of leg.