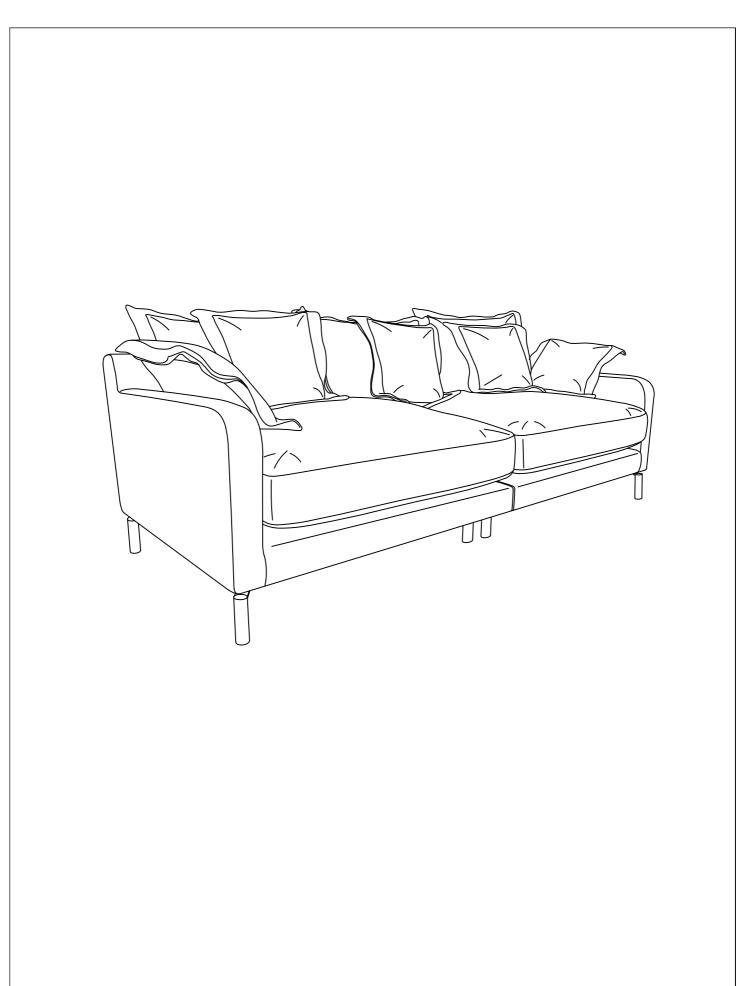

**Assembly instructions:** Assembly: minimum 2x people

## Elements included in the package: needed to self-assembly

| Ν                                                     | Metal leg            | Metal leg            | Bolt M8x25<br>(hex)      | HEX key<br>x1 |
|-------------------------------------------------------|----------------------|----------------------|--------------------------|---------------|
|                                                       |                      |                      | 0                        | $\checkmark$  |
| CHAIR<br>CHAIR (without arms)<br>4P (2 parts)<br>PUFF | x4<br>x0<br>x4<br>x4 | x0<br>x4<br>x4<br>x0 | x12<br>x 0<br>x12<br>x12 |               |

Insert the screw into the metal bracket (in accordance with the sequence 1;2;3). Then tight