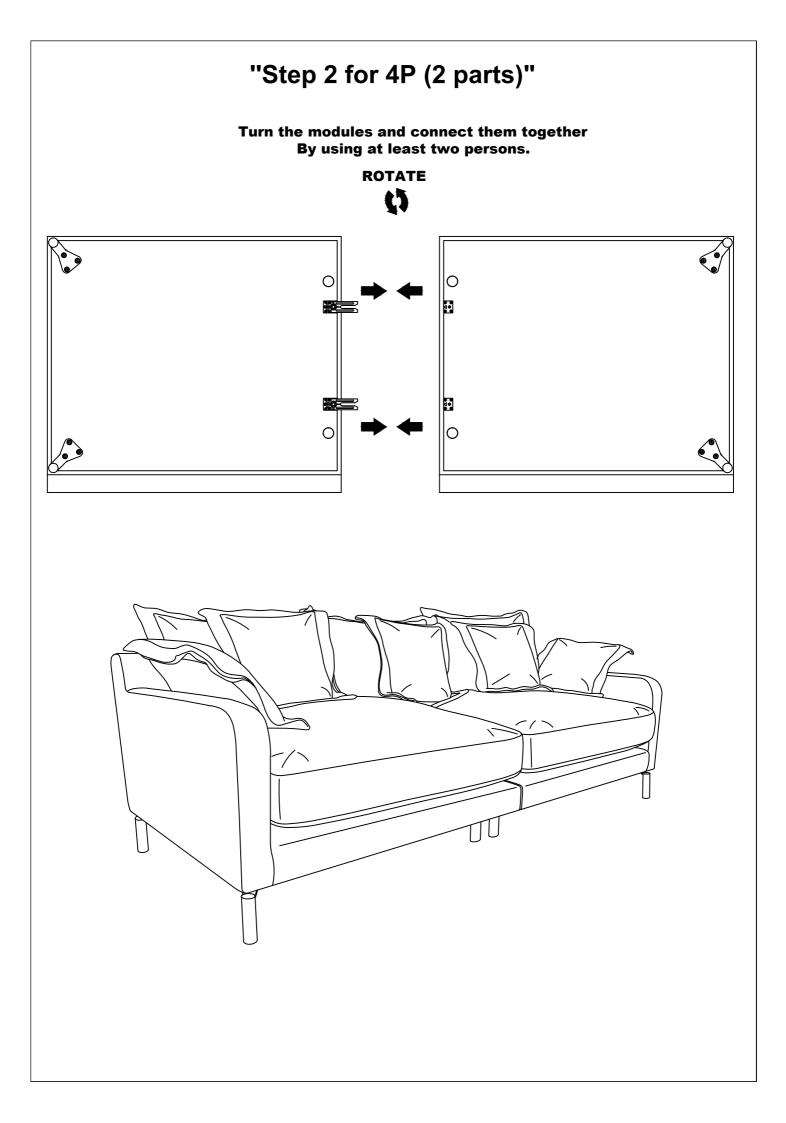

| Metal leg            | Metal leg            | Bolt M8x25<br>(hex)      | HEX key<br>x1 |
|-------------------------------------------------------|----------------------|----------------------|--------------------------|---------------|
|                                                       |                      |                      | 0                        | $\checkmark$  |
| CHAIR<br>CHAIR (without arms)<br>4P (2 parts)<br>PUFF | x4<br>x0<br>x4<br>x4 | x0<br>x4<br>x4<br>x0 | x12<br>x 0<br>x12<br>x12 |               |

Insert the screw into the metal bracket (in accordance with the sequence 1;2;3). Then tighten the screw to a depth of approx. 10 mm. Then screw the bolts (screw gradually), keeping attention not to damage the surface of leg.