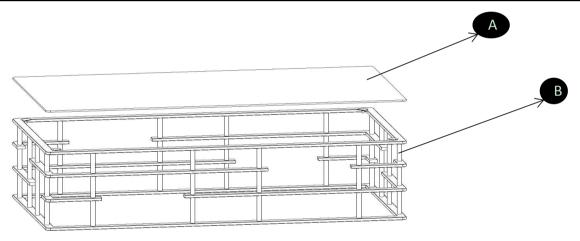

## 85582-Coffee Table Rome Silver 130x70cm

| tempered glass | 1pcs | А |
|----------------|------|---|
| leg            | 1pcs | В |