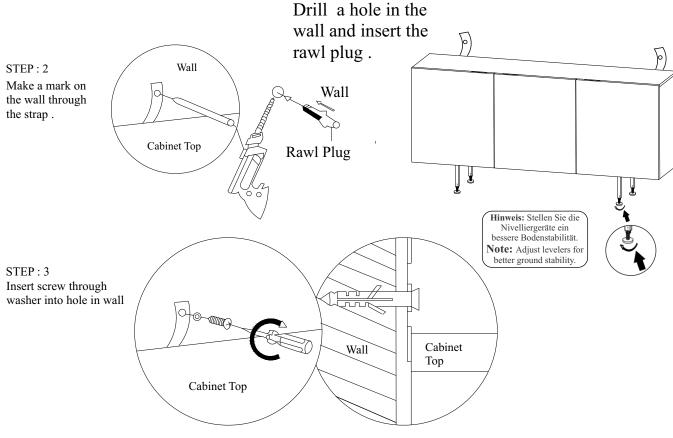

## **MANDATORY: TIP STRAP FITTING INSTRUCTIONS**

## 87181 - SIDEBOARD ARCTIC 160X75CM

NOTE: Wall Fixings are not supplied with this product as different wall materials require different types of fixing devices (such as Rawl plugs on brick work) You must use fixing devices suitable for the type of wall you intend to mount this product to. Please ensure that the head of any screw used has a diameter greater than the diameter of the mounting hole on the product and that the fixing is safe and secure before use.

The strap and screw which to fix the strap on to the furniture are provided only.