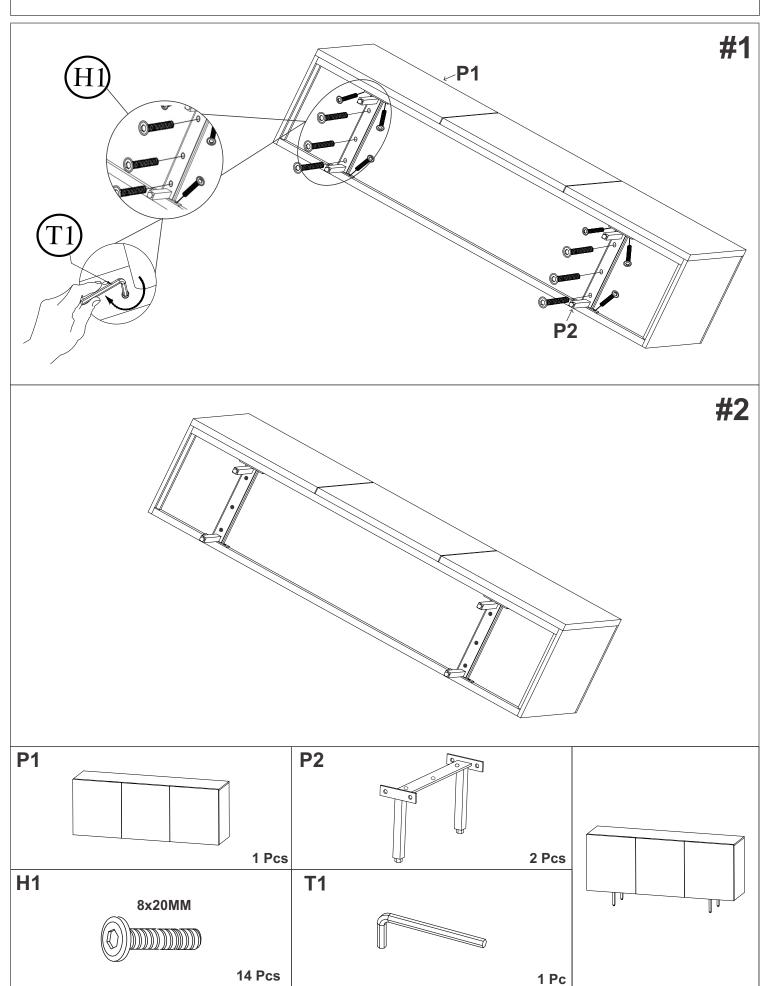

## 87181 - SIDEBOARD ARCTIC 160X75CM



## **MANDATORY: TIP STRAP FITTING INSTRUCTIONS**



## 87181 - SIDEBOARD ARCTIC 160X75CM





NOTE: Wall Fixings are not supplied with this product as different wall materials require different types of fixing devices (such as Rawl plugs on brick work) You must use fixing devices suitable for the type of wall you intend to mount this product to. Please ensure that the head of any screw used has a diameter greater than the diameter of the mounting hole on the product and that the fixing is safe and secure before use.

The strap and screw which to fix the strap on to the furniture are provided only.



## Care & Maintenance



damp cloth.

Stains may be removed with mild soap solution and