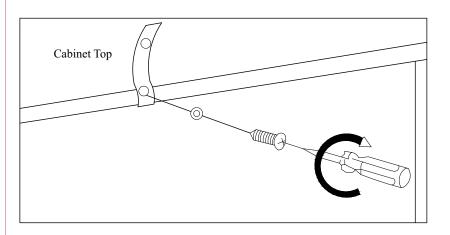

## **MANDATORY: TIP STRAP FITTING INSTRUCTIONS**

The strap and screw which to fix the strap on to the furniture are provided only.