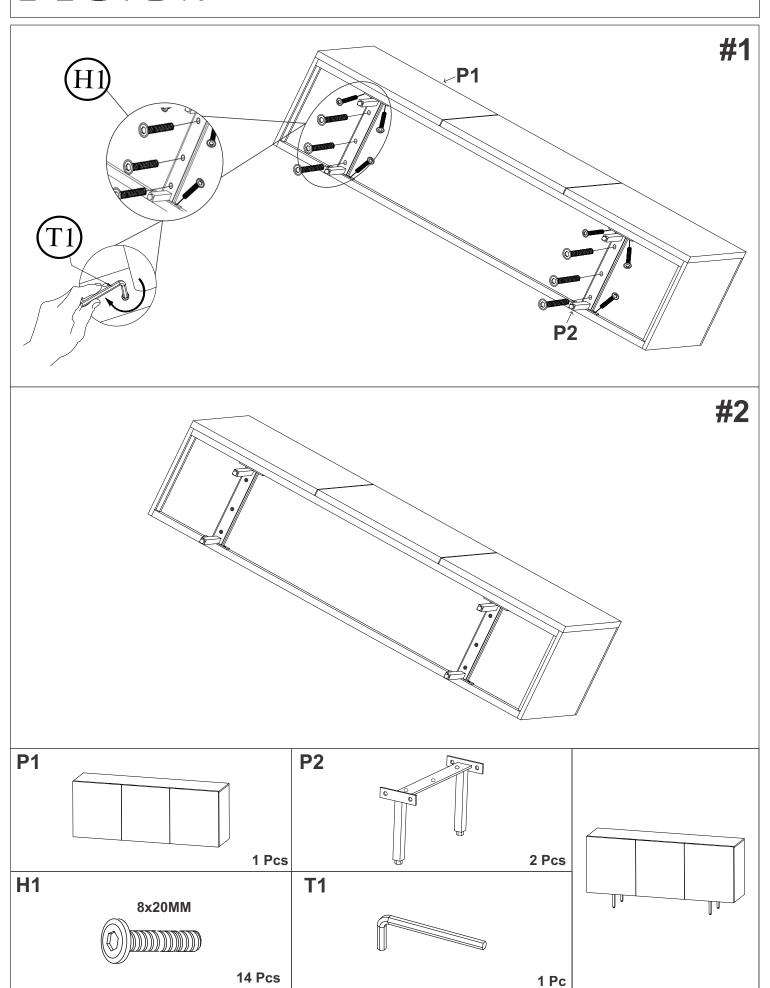

## **87182 - SIDEBOARD BINGO 160X75CM**



## **MANDATORY: TIP STRAP FITTING INSTRUCTIONS**



## **87182 - SIDEBOARD BINGO 160X75CM**





NOTE: Wall Fixings are not supplied with this product as different wall materials require different types of fixing devices (such as Rawl plugs on brick work) You must use fixing devices suitable for the type of wall you intend to mount this product to. Please ensure that the head of any screw used has a diameter greater than the diameter of the mounting hole on the product and that the fixing is safe and secure before use.

The strap and screw which to fix the strap on to the furniture are provided only.



## Care & Maintenance



damp cloth.

Stains may be removed with mild soap solution and