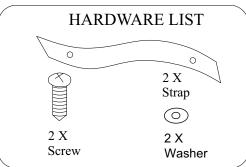

The strap and screw which to fix the strap on to the furniture are provided only.