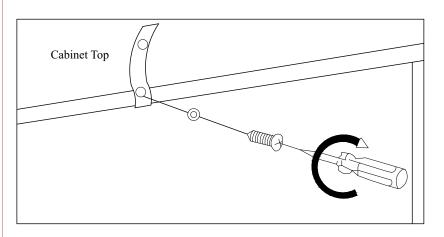

## **MANDATORY: TIP STRAP FITTING INSTRUCTIONS**

The strap and screw which to fix the strap on to the furniture are provided only.