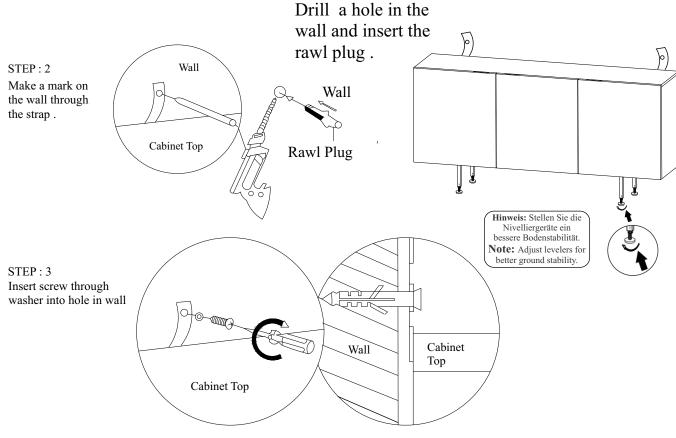

## **MANDATORY: TIP STRAP FITTING INSTRUCTIONS**

## **87182 - SIDEBOARD BINGO 160X75CM**

NOTE: Wall Fixings are not supplied with this product as different wall materials require different types of fixing devices (such as Rawl plugs on brick work) You must use fixing devices suitable for the type of wall you intend to mount this product to. Please ensure that the head of any screw used has a diameter greater than the diameter of the mounting hole on the product and that the fixing is safe and secure before use.

The strap and screw which to fix the strap on to the furniture are provided only.