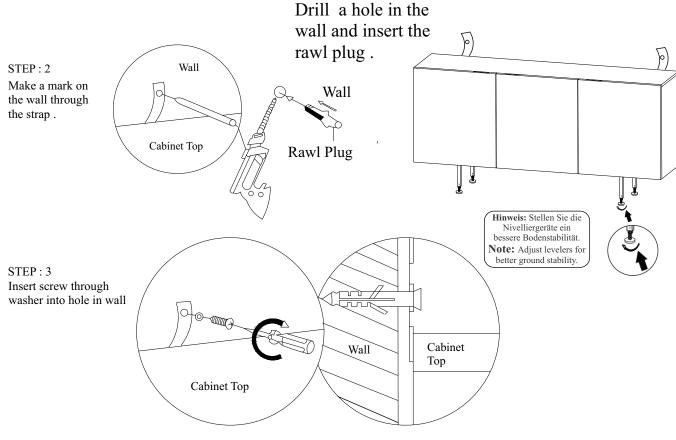

## **MANDATORY: TIP STRAP FITTING INSTRUCTIONS**

## 87183 - SIDEBOARD CLICK CLACK 160X75CM

NOTE: Wall Fixings are not supplied with this product as different wall materials require different types of fixing devices (such as Rawl plugs on brick work) You must use fixing devices suitable for the type of wall you intend to mount this product to. Please ensure that the head of any screw used has a diameter greater than the diameter of the mounting hole on the product and that the fixing is safe and secure before use.

The strap and screw which to fix the strap on to the furniture are provided only.