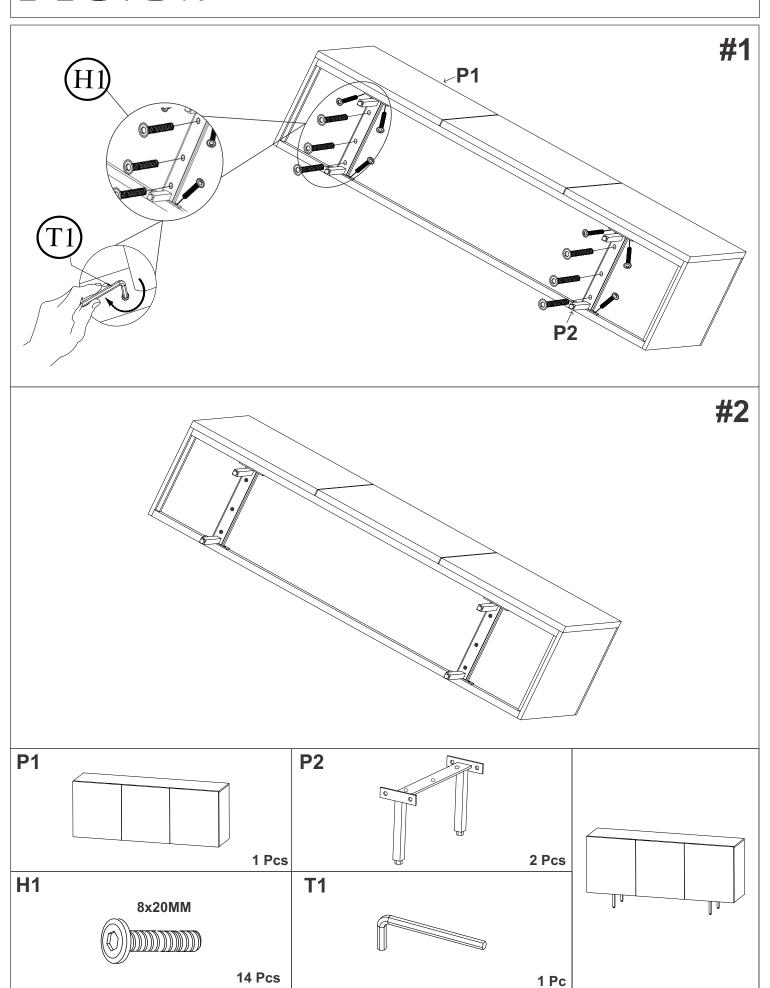

## 87183 - SIDEBOARD CLICK CLACK 160X75CM



Page 1 of 1

## **MANDATORY: TIP STRAP FITTING INSTRUCTIONS**



## 87183 - SIDEBOARD CLICK CLACK 160X75CM





NOTE: Wall Fixings are not supplied with this product as different wall materials require different types of fixing devices (such as Rawl plugs on brick work) You must use fixing devices suitable for the type of wall you intend to mount this product to. Please ensure that the head of any screw used has a diameter greater than the diameter of the mounting hole on the product and that the fixing is safe and secure before use.

The strap and screw which to fix the strap on to the furniture are provided only.



## Care & Maintenance



damp cloth.

Stains may be removed with mild soap solution and