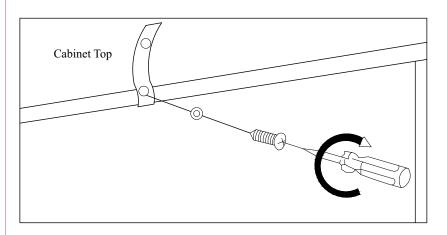

## **MANDATORY: TIP STRAP FITTING INSTRUCTIONS**

The strap and screw which to fix the strap on to the furniture are provided only.