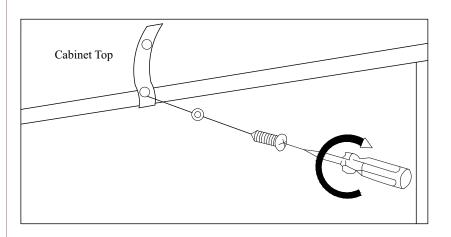

## **MANDATORY: TIP STRAP FITTING INSTRUCTIONS**

The strap and screw which to fix the strap on to the furniture are provided only.