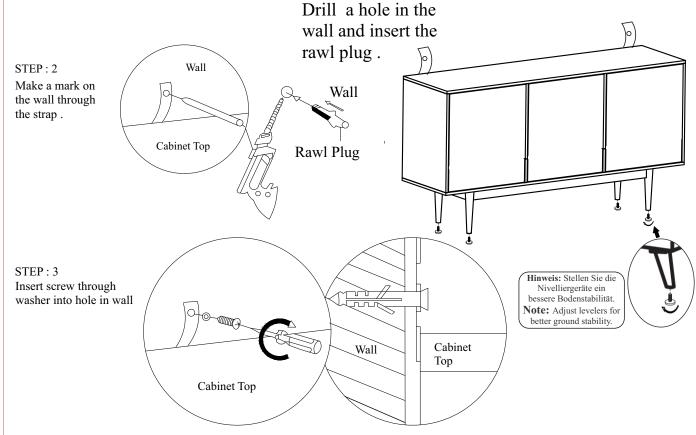

## **MANDATORY: TIP STRAP FITTING INSTRUCTIONS**

## 87205 - SIDEBOARD JUNGLE NATURE 160X75CM

NOTE: Wall Fixings are not supplied with this product as different wall materials require different types of fixing devices (such as Rawl plugs on brick work) You must use fixing devices suitable for the type of wall you intend to mount this product to. Please ensure that the head of any screw used has a diameter greater than the diameter of the mounting hole on the product and that the fixing is safe and secure before use.

The strap and screw which to fix the strap on to the furniture are provided only.