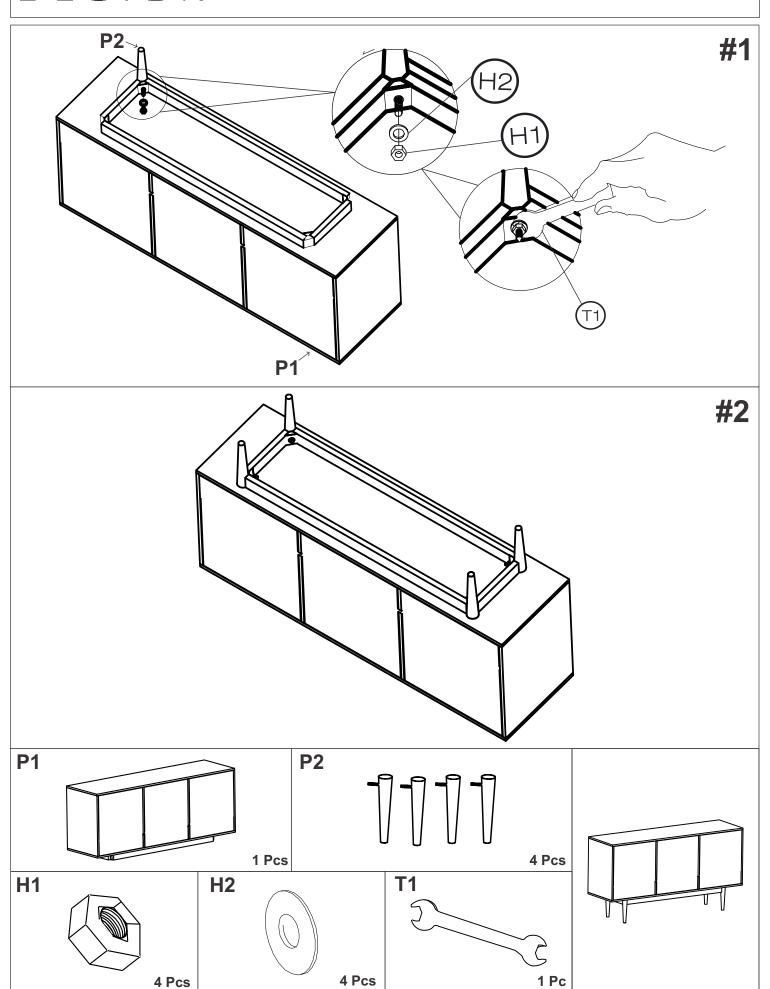

## 87205 -> SIDEBOARD JUNGLE NATURE 160X75CM



## **MANDATORY: TIP STRAP FITTING INSTRUCTIONS**



## 87205 - SIDEBOARD JUNGLE NATURE 160X75CM





NOTE: Wall Fixings are not supplied with this product as different wall materials require different types of fixing devices (such as Rawl plugs on brick work) You must use fixing devices suitable for the type of wall you intend to mount this product to. Please ensure that the head of any screw used has a diameter greater than the diameter of the mounting hole on the product and that the fixing is safe and secure before use.

The strap and screw which to fix the strap on to the furniture are provided only.



## Care & Maintenance



damp cloth.

Stains may be removed with mild soap solution and