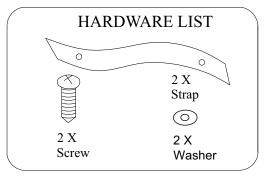

The strap and screw which to fix the strap on to the furniture are provided only.